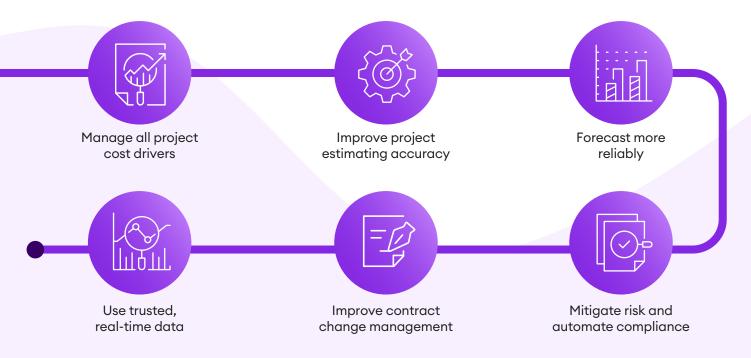

#### Plan, optimize and deliver profitable, on-time projects with confidence

Improve profitability by optimizing resources and project finances

Gain project financial control that goes beyond accounting and simplifies reporting

Increase project performance, transparency, and cost control

Seamlessly coordinate workers, subcontractors, materials, and equipment