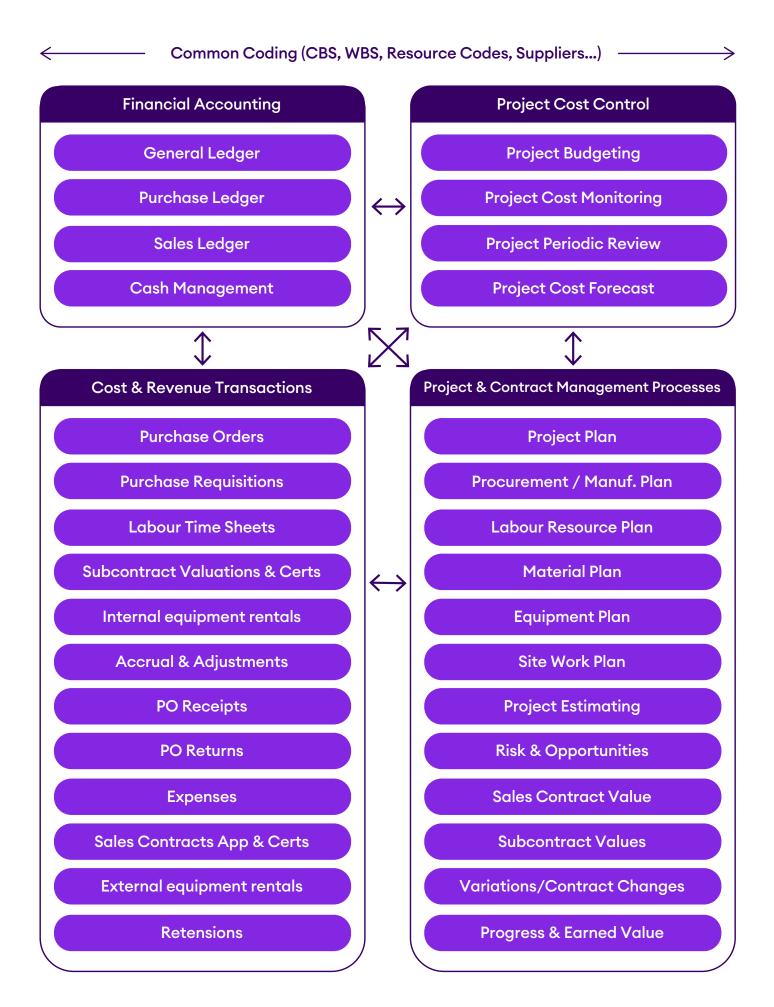

#### **IFS Cloud Delivers Truly Integrated Project Financial Control**

IFS Cloud is a construction finance-centered ERP system that manages all elements which influence the current and future position of a project, including risks, cash, contract changes and forecasts to ensure your project margins remain on track.

#### Maintain tight profit margins and manage the past, current, and future positions

Unlike most construction ERP solutions which only manage past performance and mid-project corrections to preserve margins, IFS Cloud is future-focused. Our composable solution with operational workflows results in accurate transactional information that allows faster decision-making based on real-time data and predictive outcomes.